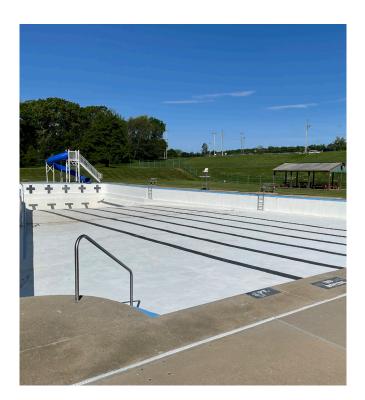

Utilizing Xypex for the repairs was pivotal in minimizing the pool's downtime, resulting in its swift return to operation just five days after repairs were completed. A Xypex sales representative on-site proved invaluable, offering assistance in problem diagnosis and ensuring the seamless execution of the repair process.

**PROJECT SHEET** 

This collaborative effort not only saved time but also significantly reduced the pool's downtime, perfectly aligning with RFS Commercial's objective of delivering superior results to their clientele.

By leveraging Xypex's comprehensive repair system, RFS Commercial effectively addressed the structural issues plaguing the Holland Township Community Pool. The seamless execution of repairs underscores the efficacy of Xypex's products in delivering durable, cost-effective solutions, thereby fulfilling the client's requirements with excellence.