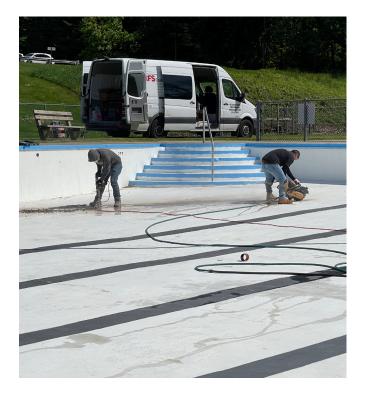

## DESCRIPTION

The Holland Township Community Pool in Milford, NJ, has existed since the 1950s. However, deterioration over time has resulted in severe cracks in the concrete. The cracks have compromised the pool's ability to maintain a watertight structure, necessitating annual repairs.

Given the impending start of the pool season, timing was paramount. RFS Commercial, the appointed contractor, strategically opted for Xypex Patch'n Plug, supplemented with Concentrate, to seal the cracks and expedite painting operations swiftly.

## THE XYPEX SOLUTION

The repair process entailed carefully chasing cracks, followed by the application of Patch'n Plug and then applying Xypex Concentrate complete the restoration. In areas with substantial damage to the walls, Concentrate and Megamix II were both utilized to restore the surface.