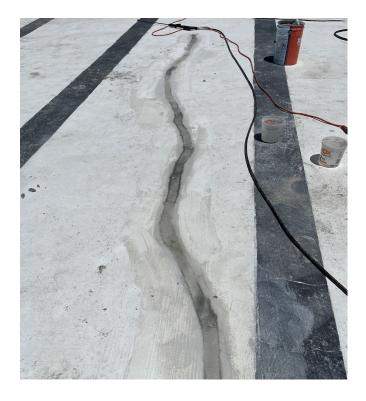

## THE XYPEX SOLUTION

The repair process entailed carefully chasing cracks, followed by the application of Patch'n Plug and then applying Xypex Concentrate complete the restoration. In areas with substantial damage to the walls, Concentrate and Megamix II were both utilized to restore the surface.