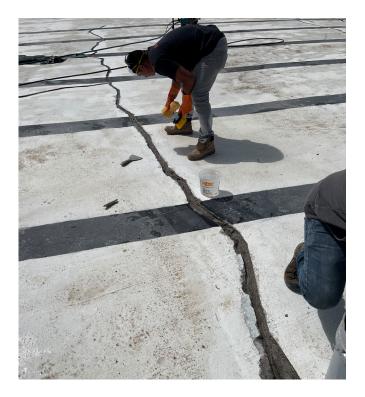

Given the impending start of the pool season, timing was paramount. RFS Commercial, the appointed contractor, strategically opted for Xypex Patch'n Plug, supplemented with Concentrate, to seal the cracks and expedite painting operations swiftly.

## THE XYPEX SOLUTION

The repair process entailed carefully chasing cracks, followed by the application of Patch'n Plug and then applying Xypex Concentrate complete the restoration. In areas with substantial damage to the walls, Concentrate and Megamix II were both utilized to restore the surface.